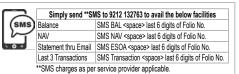

of Nomination: Request for cancellation of Nomination made can be made only by the unitholders. The nomination shall stand rescinded on cancellation of the nomination and the AMC shall not be under any obligation to transfer / transmit the units in favour of the Nominee.
- 16. Unitholders who do not wish to nominate are required to confirm the same by indicating their choice in the space provided in the nomination form.
- 17. The nomination will be registered only when this form is completed in all respects to the satisfaction of the AMC.
- 18. In respect of folios/accounts where the Nomination has been registered, the AMC will not entertain any request for transmission / claim settlement from any person other than the registered nominee(s), unless so directed by any competent court.